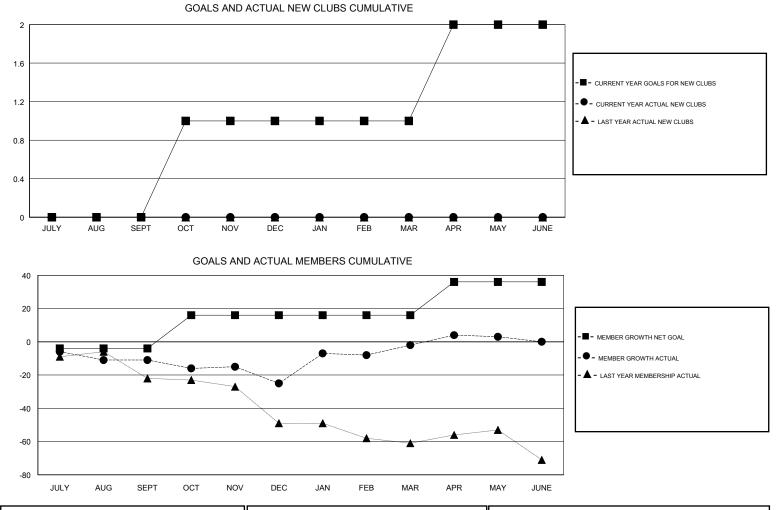

## GMT CA

| Clubs         |               |           |               | Members       |                           |                         |                                                    |  |  |
|---------------|---------------|-----------|---------------|---------------|---------------------------|-------------------------|----------------------------------------------------|--|--|
|               | RESULTS FOR   | 2018-2019 |               |               | RESULTS F                 | OR 2018-2019            |                                                    |  |  |
| QUARTER       | NEW CLUB GOAL | NEW CLUBS | DROPPED CLUBS | QUARTER       | MEMBER GROWTH NET<br>GOAL | MEMBER GROWTH<br>ACTUAL | DROPPED<br>MEMBERS ACTUAL<br>(including transfers) |  |  |
| JULY/AUG/SEPT | 0             | 0         | 2             | JULY/AUG/SEPT | -4                        | 12                      | 20                                                 |  |  |
| OCT/NOV/DEC   | 1             | 0         | 0             | OCT/NOV/DEC   | 20                        | 17                      | 30                                                 |  |  |
| JAN/FEB/MAR   | 0             | 0         | 0             | JAN/FEB/MAR   | 0                         | 38                      | 15                                                 |  |  |
| APR/MAY/JUNE  | 1             | 0         | 0             | APR/MAY/JUNE  | 20                        | 19                      | 13                                                 |  |  |